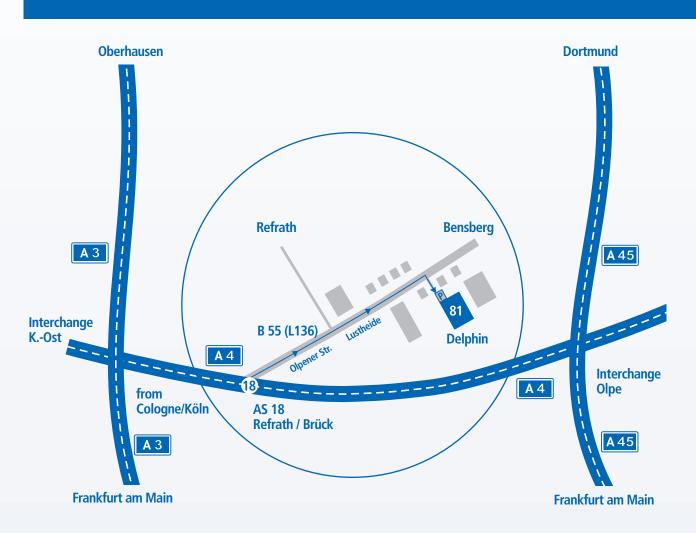

## **Direction from Cologne (via interchange Heumar)**

Continue on the highway interchange Cologne/Köln-Ost A4/E40 direction Gummersbach / Olpe (Exit 27).

Leave the highway at exit Refrath / Brück (Exit 18). Turn LEFT at the traffic light, direction Refrath B55 (L136) Olpener Street / Lustheide.

After 700 meters turn RIGHT onto the visitor parking lot (please note sign with Delphin logo).

Our company is located directly behind the gate (Building with Delphin logo).

## **Direction from Olpe**

Follow up on the A4/E40 towards Cologne/Köln and leave at exit Refrath / Brück (Exit 18).

Turn RIGHT, direction Refrath B55 (L136) Olpener Street / Lustheide.

After 600 meters turn RIGHT onto the visitor parking lot (please note sign with Delphin logo).

Our company is located directly behind the gate (Building with Delphin logo).

Delphin Technology AG Lustheide 81 51427 Bergisch Gladbach · Germany Phone +49 (0)2204 97685-0 Fax +49 (0)2204 97685-85 info@delphin.de · www.delphin.com